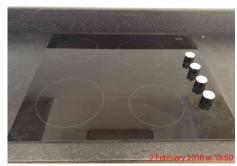

Inventory Prepared on: 22nd January 2016

Tenant Details: Landlord Details:

| KITCHEN/SITTING ROOM - APPLIANCES           |                                      |                                                 |
|---------------------------------------------|--------------------------------------|-------------------------------------------------|
| Item                                        | Condition                            | Photos                                          |
| Integrated Fridge Freezer                   | Brand new                            | See photo 010<br>See photo 011                  |
| Integrated Hotpoint Washing Machine BHWD129 | Brand new                            | See photo 012                                   |
| Chrome and glass Extractor Hood             | Brand new                            | See photo 013                                   |
| Beko Hob                                    | Brand new                            | See photo 014                                   |
| Beko Oven                                   | Brand new                            | See photo 015<br>See photo 016                  |
| KITCHEN/SITTING ROOM - KITCHEN ADDITIONAL I | TEMS                                 |                                                 |
| Thermostat                                  |                                      |                                                 |
| Chrome doorstop                             |                                      |                                                 |
| BATHROOM - OVERVIEW PHOTOGRAPH              |                                      |                                                 |
|                                             |                                      | See photo 017<br>See photo 018<br>See photo 019 |
| BATHROOM - DOOR                             |                                      |                                                 |
| White painted door surround                 | Scattered chips                      |                                                 |
| White painted door                          |                                      |                                                 |
| Chrome handle                               | Slightly tarnished                   |                                                 |
| Wooden threshold                            |                                      |                                                 |
| Interior as exterior                        |                                      |                                                 |
| Privacy lock                                |                                      |                                                 |
| BATHROOM - CEILING                          |                                      |                                                 |
| White painted                               | Settlement crack                     |                                                 |
| BATHROOM - WALLS                            |                                      |                                                 |
| Brown tiles                                 | Grout slightly discoloured in places |                                                 |

Photo 012 Kitchen/sitting room - Appliances

Photo 013 Kitchen/sitting room - Appliances

Photo 014 Kitchen/sitting room - Appliances

Photo 015 Kitchen/sitting room - Appliances

Photo 016 Kitchen/sitting room - Appliances