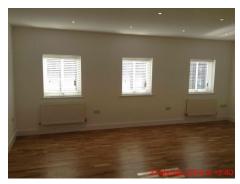

Inventory Prepared on: 22nd January 2016

Tenant Details: Landlord Details:

| BEDROOM 1 - FITTED WARDROBES (Conf | inued)                                                |                                                 |
|------------------------------------|-------------------------------------------------------|-------------------------------------------------|
| Item                               | Condition                                             | Photos                                          |
| Shelf X 2                          |                                                       |                                                 |
| BEDROOM 2 - OVERVIEW PHOTOGRAPH    |                                                       |                                                 |
|                                    |                                                       | See photo 022<br>See photo 023<br>See photo 024 |
| BEDROOM 2 - DOOR                   |                                                       |                                                 |
| White painted door surround        |                                                       |                                                 |
| White painted door                 | Few light scuffs                                      |                                                 |
| Chrome handle                      |                                                       |                                                 |
| Interior as exterior               |                                                       |                                                 |
| BEDROOM 2 - CEILING                |                                                       |                                                 |
| White painted                      |                                                       |                                                 |
| BEDROOM 2 - WALLS                  |                                                       |                                                 |
| White painted                      | 2 X nails<br>1 X picture hook<br>Painted over defects |                                                 |
| BEDROOM 2 - LIGHTING               |                                                       |                                                 |
| Inset spotlights X 10              |                                                       |                                                 |
| BEDROOM 2 - FLOORING               |                                                       |                                                 |
| Wood effect laminate               | Minor scratches to left hand side of room             |                                                 |
| BEDROOM 2 - SKIRTING BOARD AND WO  | ODWORK                                                |                                                 |
| White painted                      | Dusty to top                                          |                                                 |
| BEDROOM 2 - WINDOWS                |                                                       |                                                 |
| White UPVC double glazed X 3       |                                                       |                                                 |

Photo 021 Bedroom - Overview Photograph

Photo 022 Bedroom 2 - Overview Photograph

Photo 023
Bedroom 2 - Overview Photograph

Photo 024
Bedroom 2 - Overview Photograph

Inventory Prepared on: 22nd January 2016