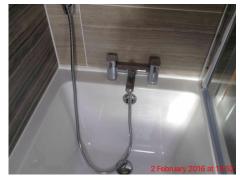

Inventory Prepared on: 22nd January 2016

Tenant Details: Landlord Details:

| BATHROOM - BATH (Continued)                              |                                                                         |                                |
|----------------------------------------------------------|-------------------------------------------------------------------------|--------------------------------|
| Item                                                     | Condition                                                               | Photos                         |
| White plastic side panel                                 |                                                                         |                                |
| Chrome hot & cold mixer tap                              | Watermarked                                                             |                                |
| Integral chrome shower hose                              |                                                                         |                                |
| Chrome shower head                                       |                                                                         |                                |
| Chrome shower head bracket                               |                                                                         |                                |
| Large chrome shower head                                 | Light limescale                                                         |                                |
| BATHROOM - BATHROOM ADDITIONAL ITEMS                     | 5                                                                       |                                |
| Extractor fan                                            |                                                                         |                                |
| Chrome toilet roll holder                                |                                                                         |                                |
| Bathroom cabinet with mirrored door<br>Shelf to interior |                                                                         |                                |
| BEDROOM 1 - OVERVIEW PHOTOGRAPH                          |                                                                         |                                |
|                                                          |                                                                         | See photo 020<br>See photo 021 |
| BEDROOM 1 - DOOR                                         |                                                                         |                                |
| White painted door surround                              |                                                                         |                                |
| White painted door                                       |                                                                         |                                |
| Chrome handle                                            |                                                                         |                                |
| Interior as exterior                                     |                                                                         |                                |
| BEDROOM 1 - CEILING                                      |                                                                         | ·                              |
| White painted                                            |                                                                         |                                |
| BEDROOM 1 - WALLS                                        |                                                                         |                                |
| White painted                                            | Scuffs and marks consistent with normal wear and tear 2 X picture hooks |                                |