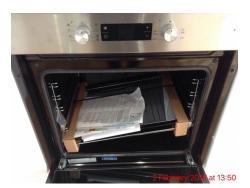

Inventory Prepared on: 22nd January 2016

Tenant Details: Landlord Details:

| KITCHEN/SITTING ROOM - APPLIANCES           |                                      |                                                 |
|---------------------------------------------|--------------------------------------|-------------------------------------------------|
| Item                                        | Condition                            | Photos                                          |
| Integrated Fridge Freezer                   | Brand new                            | See photo 010<br>See photo 011                  |
| Integrated Hotpoint Washing Machine BHWD129 | Brand new                            | See photo 012                                   |
| Chrome and glass Extractor Hood             | Brand new                            | See photo 013                                   |
| Beko Hob                                    | Brand new                            | See photo 014                                   |
| Beko Oven                                   | Brand new                            | See photo 015<br>See photo 016                  |
| KITCHEN/SITTING ROOM - KITCHEN ADDITIONAL I | TEMS                                 |                                                 |
| Thermostat                                  |                                      |                                                 |
| Chrome doorstop                             |                                      |                                                 |
| BATHROOM - OVERVIEW PHOTOGRAPH              |                                      |                                                 |
|                                             |                                      | See photo 017<br>See photo 018<br>See photo 019 |
| BATHROOM - DOOR                             |                                      |                                                 |
| White painted door surround                 | Scattered chips                      |                                                 |
| White painted door                          |                                      |                                                 |
| Chrome handle                               | Slightly tarnished                   |                                                 |
| Wooden threshold                            |                                      |                                                 |
| Interior as exterior                        |                                      |                                                 |
| Privacy lock                                |                                      |                                                 |
| BATHROOM - CEILING                          |                                      |                                                 |
| White painted                               | Settlement crack                     |                                                 |
| BATHROOM - WALLS                            |                                      |                                                 |
| Brown tiles                                 | Grout slightly discoloured in places |                                                 |

Inventory Prepared on: 22nd January 2016

Tenant Details: Landlord Details:

Photo 017
Bathroom - Overview Photograph

Photo 018
Bathroom - Overview Photograph

Photo 019
Bathroom - Overview Photograph

Photo 020 Bedroom - Overview Photograph