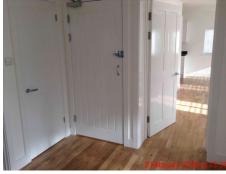

Inventory Prepared on: 22nd January 2016

Tenant Details: Landlord Details:

| ELECTRIC METER PHOTO - PHOTOGRAPH     |                                                     |                                |
|---------------------------------------|-----------------------------------------------------|--------------------------------|
| Item                                  | Condition                                           | Photos                         |
|                                       |                                                     | See photo 001<br>See photo 025 |
| GAS METER PHOTO - PHOTOGRAPH          |                                                     |                                |
|                                       |                                                     | See photo 002                  |
| KEYS PHOTOGRAPH - PHOTOGRAPH          |                                                     |                                |
|                                       |                                                     | See photo 003                  |
| ENTRANCE HALL - OVERVIEW PHOTOGRAP    | Н                                                   |                                |
|                                       |                                                     | See photo 004                  |
| ENTRANCE HALL - DOOR                  |                                                     |                                |
| White painted door surround           |                                                     |                                |
| White painted door                    | Heavy scuffs to low level                           |                                |
| Yale lock                             |                                                     |                                |
| Interior as exterior                  |                                                     |                                |
| Escutcheon                            |                                                     |                                |
| Chrome handle                         | Loose                                               |                                |
| Self closing mechanism                |                                                     |                                |
| ENTRANCE HALL - CEILING               |                                                     |                                |
| White painted                         |                                                     |                                |
| Smoke alarm                           | Tested and working                                  |                                |
| White painted loft hatch and surround |                                                     |                                |
| ENTRANCE HALL - WALLS                 |                                                     |                                |
| White painted                         | Scuffs and marks consistent with light wear and tea | ar                             |

Inventory Prepared on: 22nd January 2016

Tenant Details: Landlord Details:

Photo 001 Electric meter photo - Photograph

Photo 002
Gas meter photo - Photograph

Photo 003 Keys Photograph - Photograph

Photo 004
Entrance hall - Overview Photograph