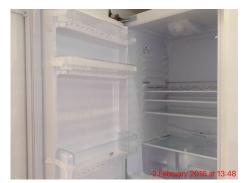

Inventory Prepared on: 22nd January 2016

Tenant Details: Landlord Details:

| KITCHEN/SITTING ROOM - APPLIANCES           |                                      |                                                 |
|---------------------------------------------|--------------------------------------|-------------------------------------------------|
| Item                                        | Condition                            | Photos                                          |
| Integrated Fridge Freezer                   | Brand new                            | See photo 010<br>See photo 011                  |
| Integrated Hotpoint Washing Machine BHWD129 | Brand new                            | See photo 012                                   |
| Chrome and glass Extractor Hood             | Brand new                            | See photo 013                                   |
| Beko Hob                                    | Brand new                            | See photo 014                                   |
| Beko Oven                                   | Brand new                            | See photo 015<br>See photo 016                  |
| KITCHEN/SITTING ROOM - KITCHEN ADDITIONAL I | TEMS                                 |                                                 |
| Thermostat                                  |                                      |                                                 |
| Chrome doorstop                             |                                      |                                                 |
| BATHROOM - OVERVIEW PHOTOGRAPH              |                                      |                                                 |
|                                             |                                      | See photo 017<br>See photo 018<br>See photo 019 |
| BATHROOM - DOOR                             |                                      |                                                 |
| White painted door surround                 | Scattered chips                      |                                                 |
| White painted door                          |                                      |                                                 |
| Chrome handle                               | Slightly tarnished                   |                                                 |
| Wooden threshold                            |                                      |                                                 |
| Interior as exterior                        |                                      |                                                 |
| Privacy lock                                |                                      |                                                 |
| BATHROOM - CEILING                          |                                      |                                                 |
| White painted                               | Settlement crack                     |                                                 |
| BATHROOM - WALLS                            |                                      |                                                 |
| Brown tiles                                 | Grout slightly discoloured in places |                                                 |

Inventory Prepared on: 22nd January 2016

Tenant Details: Landlord Details:

Photo 009 Kitchen/sitting room - Overview Photograph

Photo 010 Kitchen/sitting room - Appliances

Photo 011 Kitchen/sitting room - Appliances