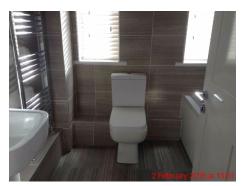

Inventory Prepared on: 22nd January 2016

Tenant Details: Landlord Details:

| BATHROOM - LIGHTING                                     |                             |        |  |  |
|---------------------------------------------------------|-----------------------------|--------|--|--|
| Item                                                    | Condition                   | Photos |  |  |
| Inset spotlights X 4                                    |                             |        |  |  |
| BATHROOM - FLOORING                                     |                             |        |  |  |
| Tiled as per walls                                      | Grout discoloured in places |        |  |  |
| BATHROOM - WINDOWS                                      |                             |        |  |  |
| White UPVC double glazed with obscure glass x 2         |                             |        |  |  |
| White locking handle X 2                                |                             |        |  |  |
| White painted sill X 2                                  |                             |        |  |  |
| Key present X 2                                         |                             |        |  |  |
| BATHROOM - CURTAINS AND BLINDS                          |                             |        |  |  |
| White slatted blind with pull cord and turning cord X 2 |                             |        |  |  |
| BATHROOM - HEATING                                      |                             |        |  |  |
| Chrome ladder style                                     |                             |        |  |  |
| BATHROOM - TOILET                                       |                             |        |  |  |
| White low level WC                                      |                             |        |  |  |
| Chrome flush                                            |                             |        |  |  |
| White toilet seat & lid                                 |                             |        |  |  |
| BATHROOM - BASIN                                        |                             |        |  |  |
| White pedestal                                          | Limescale around plughole   |        |  |  |
| Chrome hot & cold mixer tap                             |                             |        |  |  |
| Pop up plug                                             |                             |        |  |  |
| BATHROOM - BATH                                         |                             |        |  |  |
| White bath                                              |                             |        |  |  |

Inventory Prepared on: 22nd January 2016

Tenant Details: Landlord Details:

Photo 017
Bathroom - Overview Photograph

Photo 018
Bathroom - Overview Photograph

Photo 019
Bathroom - Overview Photograph

Photo 020 Bedroom - Overview Photograph