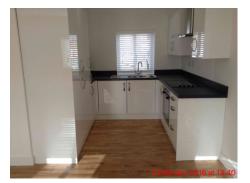

Inventory Prepared on: 22nd January 2016

Tenant Details: Landlord Details:

| KITCHEN/SITTING ROOM - SOCKETS (Continued)                                                              |                                      |        |
|---------------------------------------------------------------------------------------------------------|--------------------------------------|--------|
| Item                                                                                                    | Condition                            | Photos |
| Telephone socket                                                                                        |                                      |        |
| Aerial socket                                                                                           |                                      |        |
| KITCHEN/SITTING ROOM - KITCHEN WORKTOP                                                                  |                                      |        |
| Black mottled laminate with matching up stand                                                           | Knife marks                          |        |
| KITCHEN/SITTING ROOM - KITCHEN UNITS                                                                    |                                      |        |
| White laminate high gloss with chrome handles                                                           |                                      |        |
| White carcassesHousing:Plastic cutlery trayInstruction manuals for:Fridge FreezerOven HobExtractor hood | All require further cleaning         |        |
| KITCHEN/SITTING ROOM - BASE UNITS                                                                       |                                      |        |
| Single base with one shelf                                                                              |                                      |        |
| Under sink with one shelf                                                                               |                                      |        |
| Corner with one shelf                                                                                   |                                      |        |
| Double base with two shelves                                                                            |                                      |        |
| 3 drawer base unit                                                                                      |                                      |        |
| KITCHEN/SITTING ROOM - WALL UNITS                                                                       |                                      |        |
| Double wall two shelves                                                                                 |                                      |        |
| Single wall one shelf                                                                                   |                                      |        |
| Open corner unit                                                                                        |                                      |        |
| Overhead                                                                                                |                                      |        |
| KITCHEN/SITTING ROOM - KITCHEN SINK                                                                     |                                      |        |
| Stainless steel sink, half sink & drainer                                                               | Scratches consistent with normal use |        |
| Hot and cold mixer tap                                                                                  |                                      |        |
| Chrome strainer plug                                                                                    |                                      |        |

Inventory Prepared on: 22nd January 2016

Tenant Details: Landlord Details:

| KITCHEN/SITTING ROOM - APPLIANCES           |                                      |                                                 |
|---------------------------------------------|--------------------------------------|-------------------------------------------------|
| Item                                        | Condition                            | Photos                                          |
| Integrated Fridge Freezer                   | Brand new                            | See photo 010<br>See photo 011                  |
| Integrated Hotpoint Washing Machine BHWD129 | Brand new                            | See photo 012                                   |
| Chrome and glass Extractor Hood             | Brand new                            | See photo 013                                   |
| Beko Hob                                    | Brand new                            | See photo 014                                   |
| Beko Oven                                   | Brand new                            | See photo 015<br>See photo 016                  |
| KITCHEN/SITTING ROOM - KITCHEN ADDITIONAL I | TEMS                                 |                                                 |
| Thermostat                                  |                                      |                                                 |
| Chrome doorstop                             |                                      |                                                 |
| BATHROOM - OVERVIEW PHOTOGRAPH              |                                      |                                                 |
|                                             |                                      | See photo 017<br>See photo 018<br>See photo 019 |
| BATHROOM - DOOR                             |                                      |                                                 |
| White painted door surround                 | Scattered chips                      |                                                 |
| White painted door                          |                                      |                                                 |
| Chrome handle                               | Slightly tarnished                   |                                                 |
| Wooden threshold                            |                                      |                                                 |
| Interior as exterior                        |                                      |                                                 |
| Privacy lock                                |                                      |                                                 |
| BATHROOM - CEILING                          |                                      |                                                 |
| White painted                               | Settlement crack                     |                                                 |
| BATHROOM - WALLS                            |                                      |                                                 |
| Brown tiles                                 | Grout slightly discoloured in places |                                                 |

Inventory Prepared on: 22nd January 2016

Tenant Details: Landlord Details:

Photo 009 Kitchen/sitting room - Overview Photograph

Photo 010 Kitchen/sitting room - Appliances

Photo 011 Kitchen/sitting room - Appliances

Photo 012 Kitchen/sitting room - Appliances

Photo 013 Kitchen/sitting room - Appliances

Photo 014 Kitchen/sitting room - Appliances

Photo 015 Kitchen/sitting room - Appliances

Photo 016 Kitchen/sitting room - Appliances