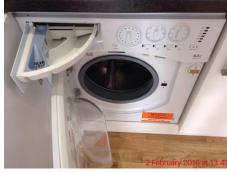

Inventory Prepared on: 22nd January 2016

Tenant Details: Landlord Details:

| KITCHEN/SITTING ROOM - APPLIANCES           |                                      |                                                 |
|---------------------------------------------|--------------------------------------|-------------------------------------------------|
| Item                                        | Condition                            | Photos                                          |
| Integrated Fridge Freezer                   | Brand new                            | See photo 010<br>See photo 011                  |
| Integrated Hotpoint Washing Machine BHWD129 | Brand new                            | See photo 012                                   |
| Chrome and glass Extractor Hood             | Brand new                            | See photo 013                                   |
| Beko Hob                                    | Brand new                            | See photo 014                                   |
| Beko Oven                                   | Brand new                            | See photo 015<br>See photo 016                  |
| KITCHEN/SITTING ROOM - KITCHEN ADDITIONAL I | TEMS                                 |                                                 |
| Thermostat                                  |                                      |                                                 |
| Chrome doorstop                             |                                      |                                                 |
| BATHROOM - OVERVIEW PHOTOGRAPH              |                                      |                                                 |
|                                             |                                      | See photo 017<br>See photo 018<br>See photo 019 |
| BATHROOM - DOOR                             |                                      |                                                 |
| White painted door surround                 | Scattered chips                      |                                                 |
| White painted door                          |                                      |                                                 |
| Chrome handle                               | Slightly tarnished                   |                                                 |
| Wooden threshold                            |                                      |                                                 |
| Interior as exterior                        |                                      |                                                 |
| Privacy lock                                |                                      |                                                 |
| BATHROOM - CEILING                          |                                      |                                                 |
| White painted                               | Settlement crack                     |                                                 |
| BATHROOM - WALLS                            |                                      |                                                 |
| Brown tiles                                 | Grout slightly discoloured in places |                                                 |

Photo 012 Kitchen/sitting room - Appliances

Photo 013 Kitchen/sitting room - Appliances

Photo 014 Kitchen/sitting room - Appliances

Photo 015 Kitchen/sitting room - Appliances

Photo 016 Kitchen/sitting room - Appliances