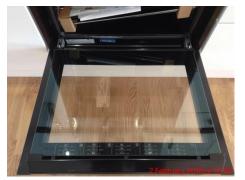

Inventory Prepared on: 22nd January 2016

Tenant Details: Landlord Details:

| KITCHEN/SITTING ROOM - APPLIANCES           |                                      |                                                 |
|---------------------------------------------|--------------------------------------|-------------------------------------------------|
| Item                                        | Condition                            | Photos                                          |
| Integrated Fridge Freezer                   | Brand new                            | See photo 010<br>See photo 011                  |
| Integrated Hotpoint Washing Machine BHWD129 | Brand new                            | See photo 012                                   |
| Chrome and glass Extractor Hood             | Brand new                            | See photo 013                                   |
| Beko Hob                                    | Brand new                            | See photo 014                                   |
| Beko Oven                                   | Brand new                            | See photo 015<br>See photo 016                  |
| KITCHEN/SITTING ROOM - KITCHEN ADDITIONAL I | TEMS                                 |                                                 |
| Thermostat                                  |                                      |                                                 |
| Chrome doorstop                             |                                      |                                                 |
| BATHROOM - OVERVIEW PHOTOGRAPH              |                                      |                                                 |
|                                             |                                      | See photo 017<br>See photo 018<br>See photo 019 |
| BATHROOM - DOOR                             |                                      |                                                 |
| White painted door surround                 | Scattered chips                      |                                                 |
| White painted door                          |                                      |                                                 |
| Chrome handle                               | Slightly tarnished                   |                                                 |
| Wooden threshold                            |                                      |                                                 |
| Interior as exterior                        |                                      |                                                 |
| Privacy lock                                |                                      |                                                 |
| BATHROOM - CEILING                          |                                      |                                                 |
| White painted                               | Settlement crack                     |                                                 |
| BATHROOM - WALLS                            |                                      |                                                 |
| Brown tiles                                 | Grout slightly discoloured in places |                                                 |

Photo 012 Kitchen/sitting room - Appliances

Photo 013 Kitchen/sitting room - Appliances

Photo 014 Kitchen/sitting room - Appliances

Photo 015 Kitchen/sitting room - Appliances

Photo 016 Kitchen/sitting room - Appliances