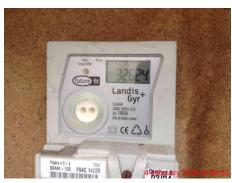

| ELECTRIC        |            |                     |                        |
|-----------------|------------|---------------------|------------------------|
| Supplier        |            | Meter Location      | Entrance hall cupboard |
| Serial Number   | C123D12345 | Meter Reading       | 12345                  |
|                 |            |                     |                        |
| GAS             |            |                     |                        |
| Supplier        |            | Meter Location      | Front exterior         |
| Meter Reference | G3A987654  | Position of Fuse Bo | ox / Trips             |
|                 |            | Meter Reading       | 9876                   |
|                 |            |                     |                        |
| OIL             |            |                     |                        |
| Supplier        |            | Meter Location      |                        |
| Gauge Reading   |            | Watchman Reading    | g                      |
|                 |            |                     |                        |
| WATER           |            |                     |                        |
| Supplier        |            | Meter Location      |                        |
| Meter Reference |            | Meter Reading       |                        |

Inventory Prepared on: 22nd January 2016

Tenant Details: Landlord Details:

| ELECTRIC METER PHOTO - PHOTOGRAPH     |                                                     |                                |
|---------------------------------------|-----------------------------------------------------|--------------------------------|
| Item                                  | Condition                                           | Photos                         |
|                                       |                                                     | See photo 001<br>See photo 025 |
| GAS METER PHOTO - PHOTOGRAPH          |                                                     |                                |
|                                       |                                                     | See photo 002                  |
| KEYS PHOTOGRAPH - PHOTOGRAPH          |                                                     |                                |
|                                       |                                                     | See photo 003                  |
| ENTRANCE HALL - OVERVIEW PHOTOGRAP    | Н                                                   |                                |
|                                       |                                                     | See photo 004                  |
| ENTRANCE HALL - DOOR                  |                                                     |                                |
| White painted door surround           |                                                     |                                |
| White painted door                    | Heavy scuffs to low level                           |                                |
| Yale lock                             |                                                     |                                |
| Interior as exterior                  |                                                     |                                |
| Escutcheon                            |                                                     |                                |
| Chrome handle                         | Loose                                               |                                |
| Self closing mechanism                |                                                     |                                |
| ENTRANCE HALL - CEILING               |                                                     |                                |
| White painted                         |                                                     |                                |
| Smoke alarm                           | Tested and working                                  |                                |
| White painted loft hatch and surround |                                                     |                                |
| ENTRANCE HALL - WALLS                 |                                                     |                                |
| White painted                         | Scuffs and marks consistent with light wear and tea | ar                             |

Inventory Prepared on: 22nd January 2016

Tenant Details: Landlord Details:

Photo 001 Electric meter photo - Photograph

Photo 002
Gas meter photo - Photograph

Photo 003 Keys Photograph - Photograph

Photo 004
Entrance hall - Overview Photograph