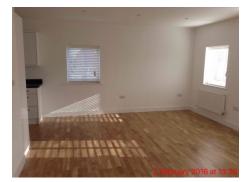

Inventory Prepared on: 22nd January 2016

Tenant Details: Landlord Details:

| ENTRANCE HALL - LIGHTING                                     |                 |                                                                                   |
|--------------------------------------------------------------|-----------------|-----------------------------------------------------------------------------------|
| Item                                                         | Condition       | Photos                                                                            |
| Inset spotlights X 2                                         | 1 X not working |                                                                                   |
| ENTRANCE HALL - FLOORING                                     |                 |                                                                                   |
| Wood effect laminate                                         |                 |                                                                                   |
| ENTRANCE HALL - SKIRTING BOARD AN                            | ID WOODWORK     |                                                                                   |
| White painted                                                |                 |                                                                                   |
| ENTRANCE HALL - SOCKETS                                      |                 |                                                                                   |
| All white plastic                                            |                 |                                                                                   |
| ENTRANCE HALL - ADDITIONAL ITEMS                             |                 |                                                                                   |
| Storage cupboard: Decor as per room Housing: Loft hatch pole |                 |                                                                                   |
| Wall mounted entry telephone                                 |                 |                                                                                   |
| KITCHEN/SITTING ROOM - OVERVIEW PI                           | HOTOGRAPH       |                                                                                   |
|                                                              |                 | See photo 005<br>See photo 006<br>See photo 007<br>See photo 008<br>See photo 009 |
| KITCHEN/SITTING ROOM - DOOR                                  |                 |                                                                                   |
| White painted door surround                                  |                 |                                                                                   |
| White painted door                                           |                 |                                                                                   |
| Chrome handle                                                |                 |                                                                                   |
| Interior as exterior                                         |                 |                                                                                   |
| KITCHEN/SITTING ROOM - CEILING                               |                 |                                                                                   |
| White painted                                                |                 |                                                                                   |

Photo 005 Kitchen/sitting room - Overview Photograph

Photo 006 Kitchen/sitting room - Overview Photograph

Photo 007 Kitchen/sitting room - Overview Photograph

Photo 008 Kitchen/sitting room - Overview Photograph