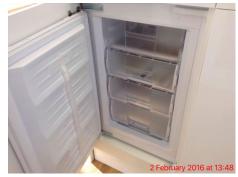

Inventory Prepared on: 22nd January 2016

Tenant Details: Landlord Details:

| KITCHEN/SITTING ROOM - APPLIANCES           |                                      |                                                 |
|---------------------------------------------|--------------------------------------|-------------------------------------------------|
| Item                                        | Condition                            | Photos                                          |
| Integrated Fridge Freezer                   | Brand new                            | See photo 010<br>See photo 011                  |
| Integrated Hotpoint Washing Machine BHWD129 | Brand new                            | See photo 012                                   |
| Chrome and glass Extractor Hood             | Brand new                            | See photo 013                                   |
| Beko Hob                                    | Brand new                            | See photo 014                                   |
| Beko Oven                                   | Brand new                            | See photo 015<br>See photo 016                  |
| KITCHEN/SITTING ROOM - KITCHEN ADDITIONAL I | TEMS                                 |                                                 |
| Thermostat                                  |                                      |                                                 |
| Chrome doorstop                             |                                      |                                                 |
| BATHROOM - OVERVIEW PHOTOGRAPH              |                                      |                                                 |
|                                             |                                      | See photo 017<br>See photo 018<br>See photo 019 |
| BATHROOM - DOOR                             |                                      |                                                 |
| White painted door surround                 | Scattered chips                      |                                                 |
| White painted door                          |                                      |                                                 |
| Chrome handle                               | Slightly tarnished                   |                                                 |
| Wooden threshold                            |                                      |                                                 |
| Interior as exterior                        |                                      |                                                 |
| Privacy lock                                |                                      |                                                 |
| BATHROOM - CEILING                          |                                      |                                                 |
| White painted                               | Settlement crack                     |                                                 |
| BATHROOM - WALLS                            |                                      |                                                 |
| Brown tiles                                 | Grout slightly discoloured in places |                                                 |

Inventory Prepared on: 22nd January 2016

Tenant Details: Landlord Details:

Photo 009 Kitchen/sitting room - Overview Photograph

Photo 010 Kitchen/sitting room - Appliances

Photo 011 Kitchen/sitting room - Appliances