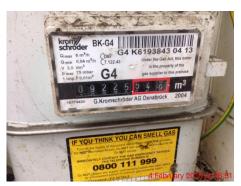

| ELECTRIC        |            |                     |                        |
|-----------------|------------|---------------------|------------------------|
| Supplier        |            | Meter Location      | Entrance hall cupboard |
| Serial Number   | C123D12345 | Meter Reading       | 12345                  |
|                 |            |                     |                        |
| GAS             |            |                     |                        |
| Supplier        |            | Meter Location      | Front exterior         |
| Meter Reference | G3A987654  | Position of Fuse Bo | ox / Trips             |
|                 |            | Meter Reading       | 9876                   |
|                 |            |                     |                        |
| OIL             |            |                     |                        |
| Supplier        |            | Meter Location      |                        |
| Gauge Reading   |            | Watchman Reading    | g                      |
|                 |            |                     |                        |
| WATER           |            |                     |                        |
| Supplier        |            | Meter Location      |                        |
| Meter Reference |            | Meter Reading       |                        |

Inventory Prepared on: 22nd January 2016

Tenant Details: Landlord Details:

| ELECTRIC METER PHOTO - PHOTOGRAPH     |                                                     |                                |
|---------------------------------------|-----------------------------------------------------|--------------------------------|
| Item                                  | Condition                                           | Photos                         |
|                                       |                                                     | See photo 001<br>See photo 025 |
| GAS METER PHOTO - PHOTOGRAPH          |                                                     |                                |
|                                       |                                                     | See photo 002                  |
| KEYS PHOTOGRAPH - PHOTOGRAPH          |                                                     |                                |
|                                       |                                                     | See photo 003                  |
| ENTRANCE HALL - OVERVIEW PHOTOGRAP    | Н                                                   |                                |
|                                       |                                                     | See photo 004                  |
| ENTRANCE HALL - DOOR                  |                                                     |                                |
| White painted door surround           |                                                     |                                |
| White painted door                    | Heavy scuffs to low level                           |                                |
| Yale lock                             |                                                     |                                |
| Interior as exterior                  |                                                     |                                |
| Escutcheon                            |                                                     |                                |
| Chrome handle                         | Loose                                               |                                |
| Self closing mechanism                |                                                     |                                |
| ENTRANCE HALL - CEILING               |                                                     |                                |
| White painted                         |                                                     |                                |
| Smoke alarm                           | Tested and working                                  |                                |
| White painted loft hatch and surround |                                                     |                                |
| ENTRANCE HALL - WALLS                 |                                                     |                                |
| White painted                         | Scuffs and marks consistent with light wear and tea | ar                             |

Inventory Prepared on: 22nd January 2016

Tenant Details: Landlord Details:

Photo 001 Electric meter photo - Photograph

Photo 002
Gas meter photo - Photograph

Photo 003 Keys Photograph - Photograph

Photo 004
Entrance hall - Overview Photograph