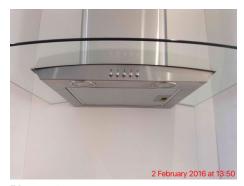

Inventory Prepared on: 22nd January 2016

Tenant Details: Landlord Details:

| KITCHEN/SITTING ROOM - APPLIANCES           |                                      |                                                 |
|---------------------------------------------|--------------------------------------|-------------------------------------------------|
| Item                                        | Condition                            | Photos                                          |
| Integrated Fridge Freezer                   | Brand new                            | See photo 010<br>See photo 011                  |
| Integrated Hotpoint Washing Machine BHWD129 | Brand new                            | See photo 012                                   |
| Chrome and glass Extractor Hood             | Brand new                            | See photo 013                                   |
| Beko Hob                                    | Brand new                            | See photo 014                                   |
| Beko Oven                                   | Brand new                            | See photo 015<br>See photo 016                  |
| KITCHEN/SITTING ROOM - KITCHEN ADDITIONAL I | TEMS                                 |                                                 |
| Thermostat                                  |                                      |                                                 |
| Chrome doorstop                             |                                      |                                                 |
| BATHROOM - OVERVIEW PHOTOGRAPH              |                                      |                                                 |
|                                             |                                      | See photo 017<br>See photo 018<br>See photo 019 |
| BATHROOM - DOOR                             |                                      |                                                 |
| White painted door surround                 | Scattered chips                      |                                                 |
| White painted door                          |                                      |                                                 |
| Chrome handle                               | Slightly tarnished                   |                                                 |
| Wooden threshold                            |                                      |                                                 |
| Interior as exterior                        |                                      |                                                 |
| Privacy lock                                |                                      |                                                 |
| BATHROOM - CEILING                          |                                      |                                                 |
| White painted                               | Settlement crack                     |                                                 |
| BATHROOM - WALLS                            |                                      |                                                 |
| Brown tiles                                 | Grout slightly discoloured in places |                                                 |

Photo 012 Kitchen/sitting room - Appliances

Photo 013 Kitchen/sitting room - Appliances

Photo 014 Kitchen/sitting room - Appliances

Photo 015 Kitchen/sitting room - Appliances

Photo 016 Kitchen/sitting room - Appliances